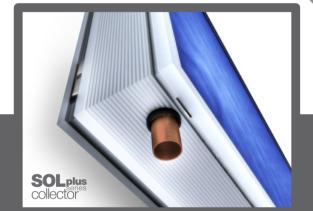

## SOLplus series Collector

Manufactured with high performance excellence. A collectors series, designed to meet the cold continental climate and the conditions of reduced solar radiation, is able to meet its energy needs in the most extreme weather conditions.

• HARP type absorber (headers and risers) welded

- with *Laser* \* technology
- x4 stainless hidden vents.
- Vertically or horizontally mounting possibility
- x2 or x4 outlets Cu D22.